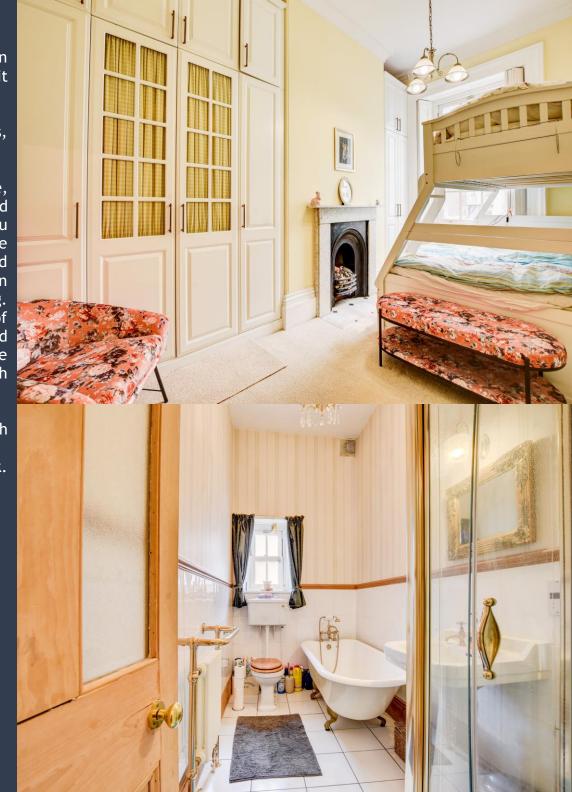

This property retains many of its original features including fireplaces, cornicing and window shutters.

On entering the apartment from the well-maintained communal entrance, the hall leads on to the modern well-equipped kitchen, well-proportioned with eat in breakfast bar and integrated slimline dishwasher. From here you access the huge lounge where those stunning views are waiting to be enjoyed. This room is flooded with lots of natural light, it features a grand fireplace and with more than enough room for a dining table and chairs in here, it offers the perfect space for everyday living as well as entertaining. The principal bedroom again is very generously proportioned, with lots of room for furniture and again has a focal point feature fireplace. The second bedroom has useful built in cupboards and room for a double bed. The traditional house bathroom is classical in style and has a roll top bath with separate shower.