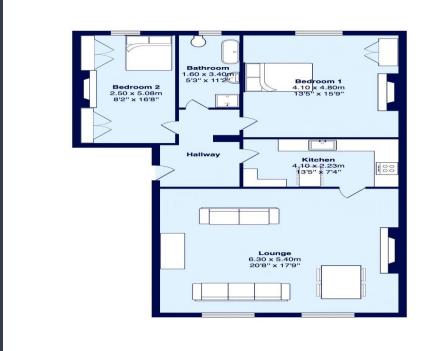

This property retains many of its original features including fireplaces, cornicing and window shutters.

On entering the apartment from the well-maintained communal entrance, the hall leads on to the modern well-equipped kitchen, well-proportioned with eat in breakfast bar and integrated slimline dishwasher. From here you access the huge lounge where those stunning views are waiting to be enjoyed. This room is flooded with lots of natural light, it features a grand fireplace and with more than enough room for a dining table and chairs in here, it offers the perfect space for everyday living as well as entertaining. The principal bedroom again is very generously proportioned, with lots of room for furniture and again has a focal point feature fireplace. The second bedroom has useful built in cupboards and room for a double bed. The traditional house bathroom is classical in style and has a roll top bath with separate shower.