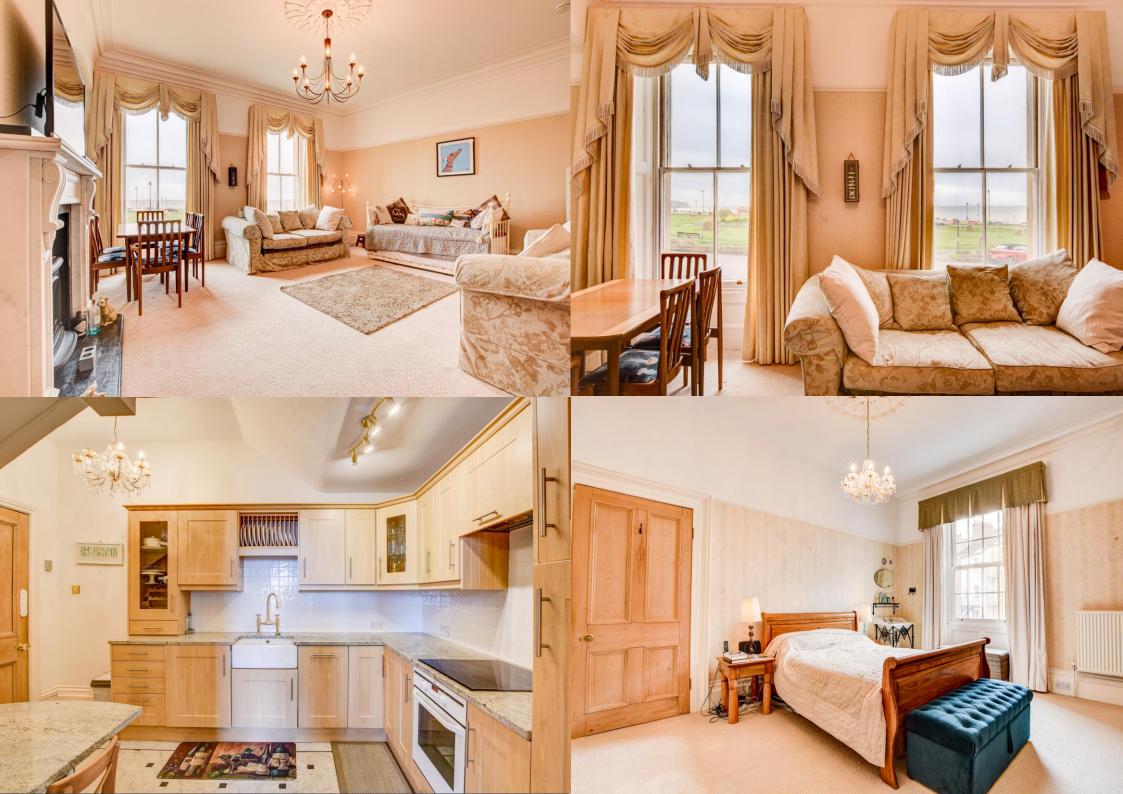

This property retains many of its original features including fireplaces, cornicing and window shutters.

On entering the apartment from the well-maintained communal entrance, the hall leads on to the modern well-equipped kitchen, well-proportioned with eat in breakfast bar and integrated slimline dishwasher. From here you access the huge lounge where those stunning views are waiting to be enjoyed. This room is flooded with lots of natural light, it features a grand fireplace and with more than enough room for a dining table and chairs in here, it offers the perfect space for everyday living as well as entertaining. The principal bedroom again is very generously proportioned, with lots of room for furniture and again has a focal point feature fireplace. The second bedroom has useful built in cupboards and room for a double bed. The traditional house bathroom is classical in style and has a roll top bath with separate shower.